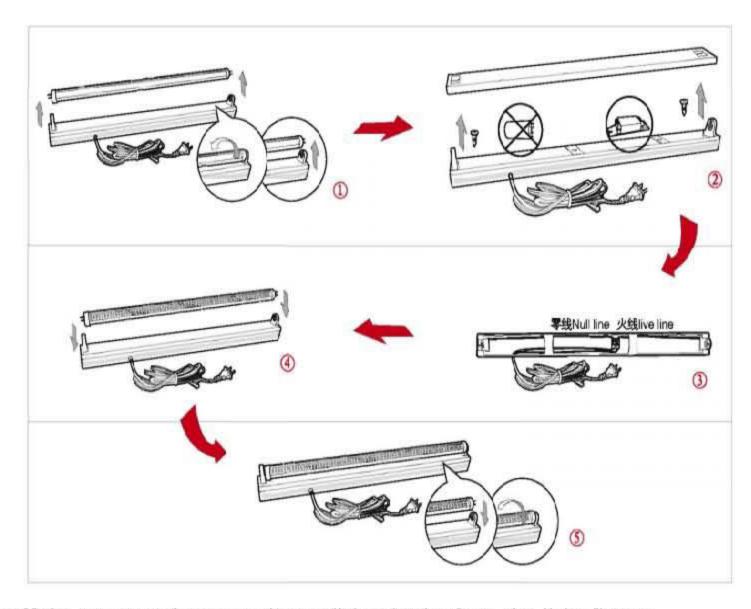

## Installation Guide

- Step1, Turn off the power and remove the traditional tube from the light fixture.
- Step2, Take out the starter and ballast from the light fixture.
- Step3, Connect the AC live line and null line.
- Step4, Install Sheenly LED tube into the fixture.
- Step5, Screw the tube into position.