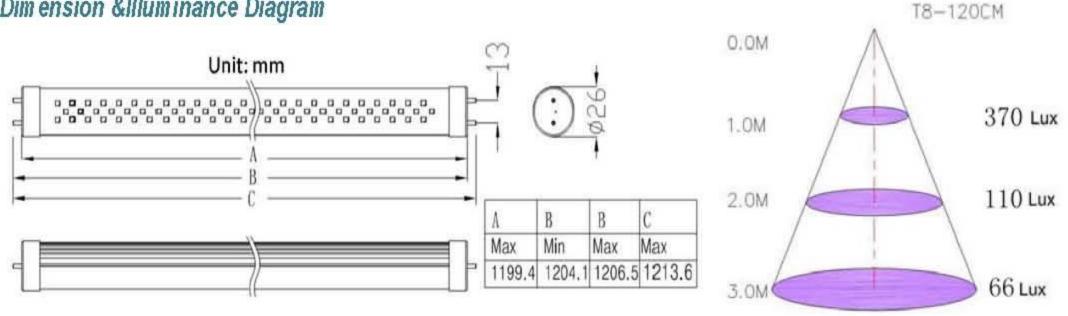

| Part Number      | Dimension<br>(mm) | LED<br>Quantity | Color<br>Temperature<br>(K) | Brightness | Voltage<br>(V) | Lumen<br>Output<br>(lm) | Beam<br>Spread | Power<br>Consumption<br>(Watt) |
|------------------|-------------------|-----------------|-----------------------------|------------|----------------|-------------------------|----------------|--------------------------------|
| XC-T08-18W-WW-AN | 1199.4            | 276             | 3000-3300 (WW)              | Normal     | 220VAC         | 1600                    | 120°           | 18                             |
| XC-T08-18W-CW-AN | 1199.4            | 276             | 5700-6000 (CW)              | Normal     | 220V AC        | 1650                    | 120°           | 18                             |

# Dim ension &Illum inance Diagram