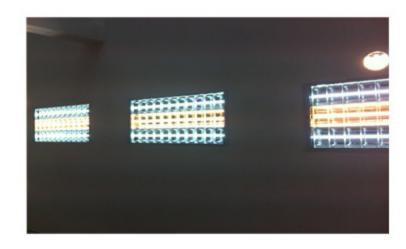

When compared to conventional fluorescent lamps, Sheenly LED tube can save up to 65% energy. Moreover, its average life span is over 50,000 hours.

Brightness testing at ENGINEO shop