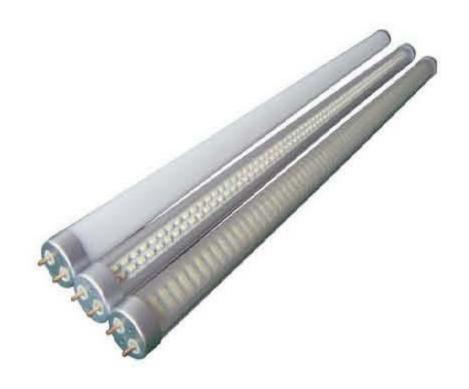

#### 1.2 Meter T8 LED Tube

**Applications** 

Meets the general lighting environment such as:

- Office Lighting
- Warehouse
- Supermarket
- Restaurant and Club
- Subway station
- Underground car park

Specification

T8LED Tube - super bright, high CRI (Color Rendering Index) - is a modern indoor lighting product. Our LED tube adopts high quality LEDs as light source, and unique circuit controlling design, which contributes to high power converting efficiency.

| Part Number      | Dimension<br>(mm) | LED<br>Quantity | Color<br>Temperature<br>(K) | Brightness | Voltage<br>(V) | Lumen<br>Output<br>(lm) | Beam<br>Spread | Power<br>Consumption<br>(Watt) |
|------------------|-------------------|-----------------|-----------------------------|------------|----------------|-------------------------|----------------|--------------------------------|
| XC-T08-18W-WW-AN | 1199.4            | 276             | 3000-3300 (WW)              | Normal     | 220VAC         | 1600                    | 120°           | 18                             |
| XC-T08-18W-CW-AN | 1199.4            | 276             | 5700-6000 (CW)              | Normal     | 220V AC        | 1650                    | 120°           | 18                             |